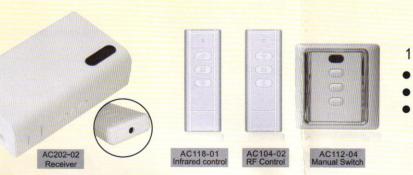

## 1. Features

• SMT machine automatical assembly, dampproof craft

• Support of IR, RF, Manual control and DC12V trigger

• Work with motorized projection screen, motorized awning, roller blinds etc

## 2. Parameters

| Model No. | Voltage     | Temperature | Receive distance | Loading Power | Frequency               | Operation Mode                              |
|-----------|-------------|-------------|------------------|---------------|-------------------------|---------------------------------------------|
| AC202-02  | 230VAC 50Hz | -40°C~+85°C | RF≥80M<br>IR ≥8M | ≤500W         | RF 433.92HZ<br>IR 38KHZ | RF, IR and Manual<br>control, DV12V trigger |