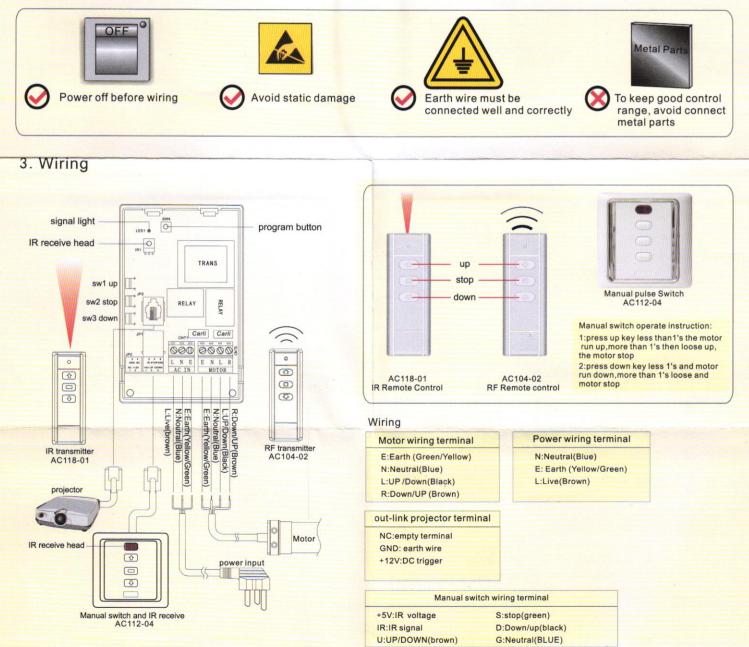

## 1. Features

• SMT machine automatical assembly, dampproof craft

• Support of IR, RF, Manual control and DC12V trigger

• Work with motorized projection screen, motorized awning, roller blinds etc

## 2. Parameters

| Model No. | Voltage     | Temperature | Receive distance | Loading Power | Frequency               | Operation Mode                              |
|-----------|-------------|-------------|------------------|---------------|-------------------------|---------------------------------------------|
| AC202-02  | 230VAC 50Hz | -40°C~+85°C | RF≥80M<br>IR ≥8M | ≤500W         | RF 433.92HZ<br>IR 38KHZ | RF, IR and Manual<br>control, DV12V trigger |