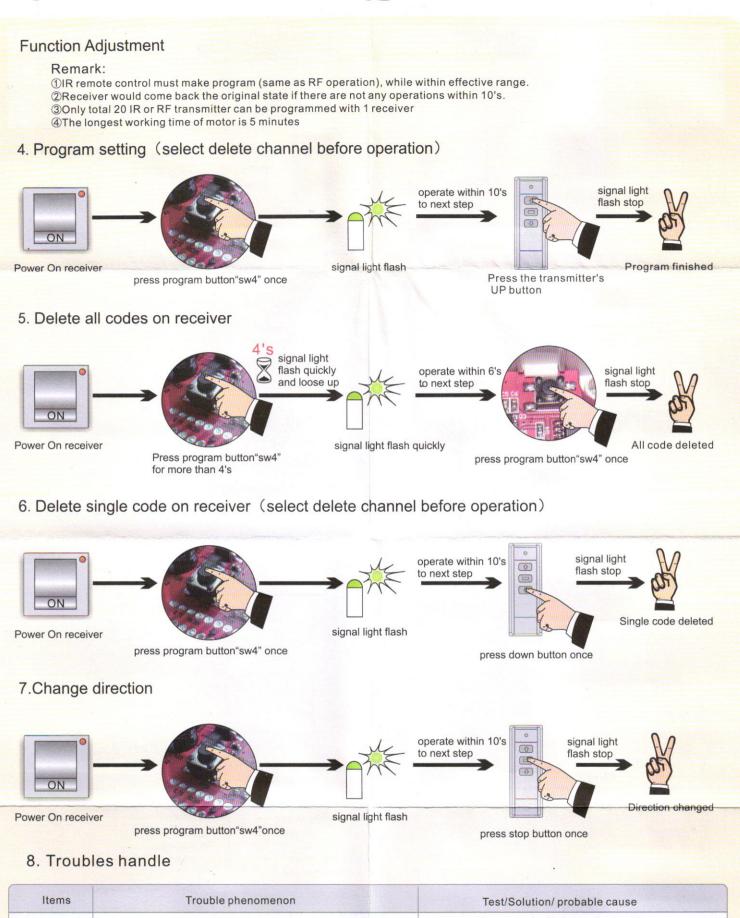

## A Warning

| Items | Trouble phenomenon                                                             | Test/Solution/ probable cause                                                        |  |
|-------|--------------------------------------------------------------------------------|--------------------------------------------------------------------------------------|--|
| 1     | When operate,the transmitter's LED1 work well ,and the receiver doesn't action | Have a check with the receiver's wiring correct or not ,or the program setting is OK |  |
| 2     | The transmitter's LED isn't bright or dark bright                              | Check the battery power is Ok or not (The battery install is OK or not )             |  |
| 3     | The control system work well ,but the motor is out of working                  | Checking the motor's wiring correct or not , and the motor had damage or not         |  |
| 4     | Press up key,motor run down, press down key,motor run up                       | set change direction on control or exchange the<br>up and down wire of motor         |  |